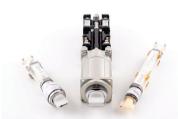

# LIMIT SWITCHES / POSITION SENSORS

### **MICROSWITCHES**

Most of our developments integrate hermetically sealed microswitches.

This technology enables the protection of the sensitive part of the switching mechanism from the outside surrounding stress: pollution, corrosion, humidity.

# **LIMIT SWITCHES**

Hermetically sealed

Multiple connection mode: cable and connector

Compact design 2 control modes

Connection by qualified connector AP1000 Qualification pending

We are putting forward a complete range of products K1, K2, K3, K3AD and ATEX qualified according to RCC-E.