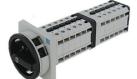

### MODULAR SWITCHES

10 to 2000 Amps AC/DC Direct or remote control

2 positions snap action Switch with visible blade circuit breaking Up to 50 contacts