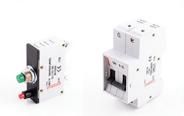

# CIRCUIT BREAKERS

Either thermal magnetic detection, magnetic only or thermal only. Development of non standard rated current. Specific triggers.

### MODULAR SWITCHES

10 to 2000 Amps AC/DC Direct or remote control

2 positions snap action Switch with visible blade circuit breaking Up to 50 contacts