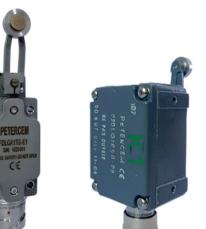

# LIMIT SWITCHES / POSITION SENSORS

### **MICROSWITCHES**

Most of our developments integrate hermetically sealed microswitches.

This technology enables the protection of the sensitive part of the switching mechanism from the outside surrounding stress: pollution, corrosion, humidity.

# **LIMIT SWITCHES**

Hermetically sealed

Multiple connection mode: cable and connector

Compact design 2 control modes

Connection by qualified connector AP1000 Qualification pending

We are putting forward a complete range of products K1, K2, K3, K3AD and ATEX qualified according to RCC-E.