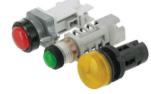

## **SIGNALLING PANELS**

## **INDICATORS**

Ø, 16, 22, 30 LED or bulb technology Customized solutions

### **AUXILIARY CONTROLS**

Back-lit versions Ø 22 & Ø 30 Raised, flush