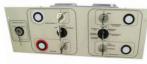

# COMMANDE / CONTROL / SIGNALLING #8

18 Amps up to 8 positions

### MODULAR SWITCHES

10 to 2000 Amps AC/DC Direct or remote control

2 positions snap action Switch with visible blade circuit breaking Up to 50 contacts