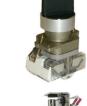

# **LIMIT SWITCHES**

Hermetically sealed

Multiple connection mode: cable and connector

Compact design 2 control modes

Connection by qualified connector AP1000 Qualification pending

We are putting forward a complete range of products K1, K2, K3, K3AD and ATEX qualified according to RCC-E.

We also offer a I.E.E.E range for your projects involving the standard.

This nuclear range underwent the complete test file

- Ageing tests (radiation, temperature, humidity...)
- L.OC.A (Loss of coolant accident) accident withstanding (radiation, thermodynamic conditions,
- chemical spray, post-accident conditions)
- Mechanical durability