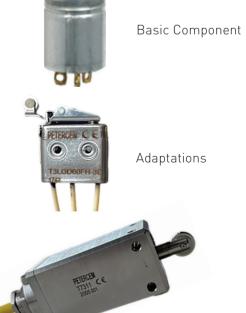

### SYNOPTICS - MIMIC PANELS

odular bloc system for synoptic omplete synoptic customized

Basic Component

**ADAPTATIONS** 

**PRODUCTS** 

Adaptations

Bespoke customer control command panels

# PRODUCTS ADAPTATION

By putting together perfectly mastered technological elements, our Research and Development department studies and develops solutions which are the most suitable to your needs. Petercem is integrated to the most advanced reactors EPR FA3 / EPR HPC / RJH / ITER.