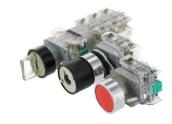

# **PETERCEM SWITCHES**

## **PETERCEM SWITCHES**

- Safety and control valves
- Valve actuators
- HVAC
- Pressostats, manostats
- Level indicators
- Current and voltage sensors
- Excitation system
- Control rods
- Refueling and transfer machines
- Valve signalling (opening-closing)