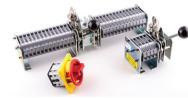

### MODULAR SWITCHES

10 to 2000 Amps AC/DC Direct or remote control

2 positions snap action Switch with visible blade circuit breaking Up to 50 contacts