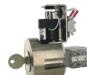

### **MICROSWITCHES**

Most of our developments integrate hermetically sealed microswitches.

This technology enables the protection of the sensitive part of the switching mechanism from the outside surrounding stress: pollution, corrosion, humidity.

### Material involved

- hermetically sealed microswitches: models R, G and T
- Sealed limit switches: models F2 and F3
- Immersible limit switches: models F2, F3 and G
- ATEX limit switches: model FX

Over 50 years experience in Nuclear field and a solid database allow us to always create and qualify the best solutions adapted to your environment.