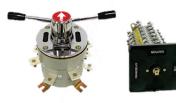

### **LOCKING SYSTEMS**

Example of electro magnetic locking switches (switches used for control of spent nuclear fuel