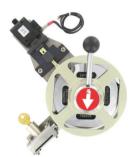

## **PETERCEM SWITCHES**

- Safety and control valves
- Valve actuators
- HVAC
- Pressostats, manostats
- Level indicators
- Current and voltage sensors
- Excitation system
- Control rods
- Refueling and transfer machines
- Valve signalling (opening-closing)