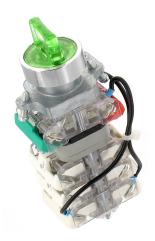

# Ø 22 switches with illuminated head 2 independent circuits

- → Illuminated function
- → Electrical contact block
- → Transparent handle with color change when switching or remote controlled

#### **Electrical characteristics:**

- Contact blocks: lth 20 A Ui 630 V Uim 6 kV
- Operating volage of LED circuit: 24 V, 48 V (or more with integrated transformer)
- LED: bicolor or monochrome, colors on request
- EMC Protection
- LED control: remote control or driven by the apparatus itself
- Connection by IP2x or 6.35 mm tabs.