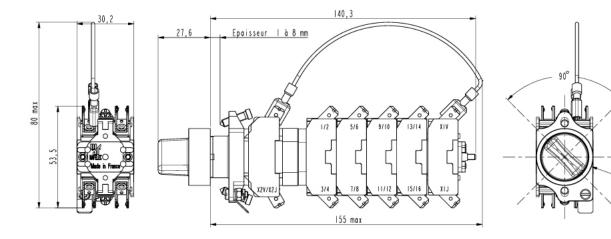

Ø 22 switches with illuminated head 2 independent circuits

- → Illuminated function
- → Electrical contact block
- → Transparent handle with color change when switching or remote controlled

#### Mechanical/Environmental characteristics:

- Operating temperature: 40 °C to +70 °C
- Service life: 300 00 operations

#### Standards:

Conception EN 60947-5-1
CEM EN 50155
Shock/vibrations EN 61373

#### **Electrical characteristics:**

- Contact blocks: lth 20 A Ui 630 V Uim 6 kV
- Operating volage of LED circuit: 24 V, 48 V (or more with integrated transformer)
- LED: bicolor or monochrome, colors on request
- EMC Protection
- LED control: remote control or driven by the apparatus itself
- Connection by IP2x or 6.35 mm tabs.

### Dimensions:

• Configuration with 4 electrical contact blocks