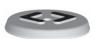

#### Some example:

Metal flush actuator with raised symbol

Metal flush actuator for flush symbol with lit hole

Metal raised actuator for flush symbol, with lit hole

Metal raised actuator with raised symbol

Metal raised actuator with raised symbol and lit hole

Plastic flush symbol

Plastic raised symbol

Plastic braille symbol

Actuator diameter : 40mm Raised actuator : 30mm high Raised symbol : 1mm high