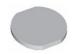

#### Some example:

Metal flush actuator with raised symbol

Metal flush actuator for flush symbol with lit hole

Metal raised actuator for flush symbol, with lit hole

Metal raised actuator with raised symbol

Metal raised actuator with raised symbol and lit hole

Plastic flush symbol

Plastic raised symbol

Plastic braille symbol

Actuator diameter : 40mm Raised actuator : 30mm high Raised symbol : 1mm high