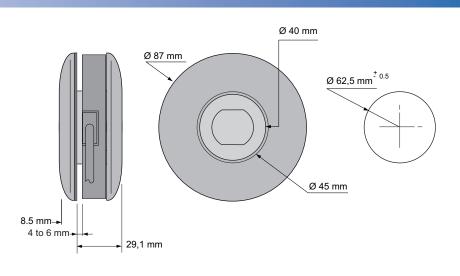

|                                    |                                                                                  |

Actuator

#### Some example:



Metal flush actuator with raised symbol



Metal flush actuator for flush symbol with lit hole



Metal raised actuator for flush symbol, with lit hole



Metal raised actuator with raised symbol



Metal raised actuator with raised symbol and lit hole



Plastic flush symbol



Plastic raised symbol



Plastic braille symbol

Actuator diameter : 40mm Raised actuator : 30mm high Raised symbol : 1mm high

### Color

Return

The colors are only for indication because the rendering depending on the material (metal or plastic)



### Cable cover

Return



## Bezel - Dimensions (mm)

Return



Metal round shape with braille