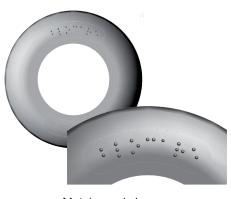

|                                       |                                    |                                                                                  |

Actuator

#### Some example:



Metal flush actuator with raised symbol



Metal flush actuator for flush symbol with lit hole



Metal raised actuator for flush symbol, with lit hole



Metal raised actuator with raised symbol



Metal raised actuator with raised symbol and lit hole



Plastic flush symbol



Plastic raised symbol



Plastic braille symbol

Actuator diameter : 40mm Raised actuator : 30mm high Raised symbol : 1mm high

### Color

Return

The colors are only for indication because the rendering depending on the material (metal or plastic)



### Cable cover

Return



## Bezel - Dimensions (mm)

Return



Metal round shape with braille