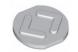

Metal raised actuator with raised symbol and lit hole

Plastic flush symbol

Plastic raised symbol

Plastic braille symbol

Actuator diameter : 40mm Raised actuator : 30mm high Raised symbol : 1mm high