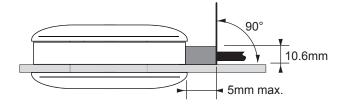

s on request                                    |                                       |                                    |                                                                                  |

Actuator

#### Some example:



Metal flush actuator with raised symbol



Metal flush actuator for flush symbol with lit hole



Metal raised actuator for flush symbol, with lit hole



Metal raised actuator with raised symbol



Metal raised actuator with raised symbol and lit hole



Plastic flush symbol



Plastic raised symbol



Plastic braille symbol

Actuator diameter : 40mm Raised actuator : 30mm high Raised symbol : 1mm high

### Color

Return

The colors are only for indication because the rendering depending on the material (metal or plastic)



### Cable cover

Return



## Bezel - Dimensions (mm)

Return



Metal round shape with braille