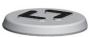

#### Some example:

Metal flush actuator with raised symbol

Metal flush actuator for flush symbol with lit hole

Metal raised actuator for flush symbol, with lit hole

Metal raised actuator with raised symbol

Metal raised actuator with raised symbol and lit hole

Plastic flush symbol

Plastic raised symbol

Plastic braille symbol

Actuator diameter : 40mm Raised actuator : 30mm high Raised symbol : 1mm high