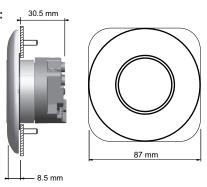

|
| Color:                                                          | Light grey (standard)  Red (protected electrical network)                 | Other (contact us)                                             | View example                             |
| 7 - Sealing                                                     | Plug for front side - IP66<br>(NFC61314 version only)                     |                                                                | View example                             |
| 8 - Accessory and tool (options)                                | Safety mis-connection device for protected electrical network             | Dismounting tool for bezel (front mounting)                    | View example                             |

Dimensions (mm) Return

Front mounting:



## Rear mounting:





Bezel - Plate

Return

Round shape, metal or plastic with areas of marking (text or Braille)



Square shape, metal



Label or plate for rear mounting (contact us)



Colors of bezels

Return

Colors are given as a rough guide and can vary according to the material (metal or plastic)



Orange

Light blue

Yellow Dark grey

Green Light grey

White

Decorative chrome (only for metal version)

Back colors of the customized socket

Return

ex: outlet with protected electrical network



ex: other color and marking



Accessories and tool

Return

Safety mis-connection device for protected electrical network to assemble on male plug



Plug for front - IP66 (NFC61314 version only)



Dismounting tool for bezel (front mounting)



Other versions of socket on request