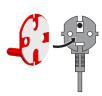

Return

ex: outlet with protected electrical network

ex: other color and marking

Accessories and tool

Return

Safety mis-connection device for protected electrical network to assemble on male plug

Plug for front - IP66 (NFC61314 version only)