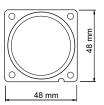

## Rear mounting:

Bezel - Plate

Return

Round shape, metal or plastic with areas of marking (text or Braille)

Square shape, metal

Label or plate for rear mounting (contact us)

Colors of bezels

Return