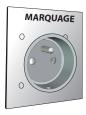

## Rear mounting:

Bezel - Plate

Return

Round shape, metal or plastic with areas of marking (text or Braille)

Square shape, metal

Label or plate for rear mounting (contact us)

Colors of bezels

Return