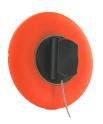

Colors are given as a rough guide and can vary according to the material (metal or plastic)

Orange

Light blue

Yellow Dark grey

Green Light grey

White

Decorative chrome (only for metal version)

Back colors of the customized socket