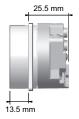

| Light grey (standard)  Red (protected electrical network)                 | Other (contact us)                                             | View example                             |
| 7 - Sealing                                                     | Plug for front side - IP66<br>(NFC61314 version only)                     |                                                                | View example                             |
| 8 - Accessory and tool (options)                                | Safety mis-connection device for protected electrical network             | Dismounting tool for bezel (front mounting)                    | View example                             |

Dimensions (mm) Return

Front mounting:



## Rear mounting:





Bezel - Plate

Return

Round shape, metal or plastic with areas of marking (text or Braille)



Square shape, metal



Label or plate for rear mounting (contact us)



Colors of bezels

Return

Colors are given as a rough guide and can vary according to the material (metal or plastic)



Orange

Light blue

Yellow Dark grey

Green Light grey

White

Decorative chrome (only for metal version)

Back colors of the customized socket

Return

ex: outlet with protected electrical network



ex: other color and marking



Accessories and tool

Return

Safety mis-connection device for protected electrical network to assemble on male plug



Plug for front - IP66 (NFC61314 version only)



Dismounting tool for bezel (front mounting)



Other versions of socket on request