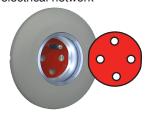

Return

ex: outlet with protected electrical network

ex: other color and marking

Accessories and tool

Return

Safety mis-connection device for protected electrical network to assemble on male plug

Plug for front - IP66 (NFC61314 version only)