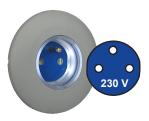

## Definition charte

| 2001                                                            | Cochot                                                                    |                                                                |                                          |
|-----------------------------------------------------------------|---------------------------------------------------------------------------|----------------------------------------------------------------|------------------------------------------|
| Company*:  Project:  * Mandatory fields                         |                                                                           | Select your activity* : N° plan :                              |                                          |
| 1 - Mounting                                                    | Front mounting with bezel  With round or square bezel                     | Rear mounting without bezel                                    | View example                             |
| 2 - Type of product<br>(presented examples :<br>front mounting) | Outlet NCF61314  Outlet NCF61 protected election network  Non illuminated | etrical pro                                                    | utlet DIN49440 otected electrical stwork |
| 3 - Electrical characteristics for illuminated socket           |                                                                           |                                                                |                                          |
| Operating voltage :                                             | 24 V 130 V                                                                | 230 V 24V 130V 230V 1                                          | (                                        |
| 4 - Color of LED                                                | White Green R                                                             | ed Blue Amber                                                  | Other                                    |
| 5 - Bezel for front mounting                                    |                                                                           |                                                                |                                          |
| Shape :                                                         | Round plastic Round metal Square metal Round metal (with 2 areas of marki | Front Label, for re (contact us)                               | ear mounting                             |
| Color:                                                          | Green Red Light grey Dark grey                                            | Dark blue Light blue Decorative chrom (for metal version only) |                                          |
| 6 - Back of the outlet                                          |                                                                           |                                                                |                                          |
| Color:                                                          | Light grey (standard)  Red (protected electrical network)                 | Other (contact us)                                             | View example                             |
| 7 - Sealing                                                     | Plug for front side - IP66<br>(NFC61314 version only)                     |                                                                | View example                             |
| 8 - Accessory and tool (options)                                | Safety mis-connection device for protected electrical network             | Dismounting tool for bezel (front mounting)                    | View example                             |