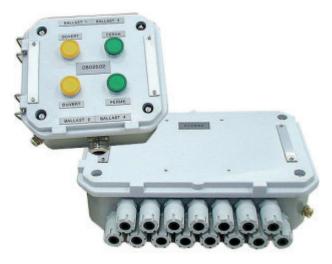

## Orca range

National Marine boxes

- -> Bare or equipped
- -> Adaptability
- -> Modularity
- -> Safety
- -> Reliability
- -> N.A.T.O references

The treatment and design of our enclosures allow them to be used in railway, marine or industrial applications with particularly demanding requirements in terms of mechanical and environmental resistance, as well as to certain aggressive products such as grease, hydrocarbons, etc.

## General characteristics:

- Bare enclosures
- Customized enclosures equipped with components selected from our catalog
  - > Ø22mm, Ø30mm auxiliaries
  - > terminal blocks, cable glands
  - > graphic front panels
  - > customized labels
  - > etc
- Please consult us