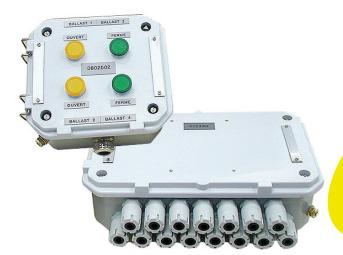

## Creating control and signalling solutions for hash environments

Water tight boxes unequipped or equipped

- **Adaptability**
- **Modularity**
- Safety
- Reliability
- Referees N.A.T.O

Boxes for the Navy

The treatment and the conception of boxes enable them to be used in Railway, Navy or Industrial applications. Applications which are particulary demanding in terms of mechanical and environmental resistance as well as aggressive products such as grease, hydrocarbon etc ...

## **Main Features:**

- Unequipped boxes
- Equipped boxes according to your needs with the coponents chosen from our catalogues:

Auxiliaires Ø 22mm, Ø30 mm Borniers, presse-étoupes Faces avant graphiques Etiquettes personnalisées Etc.,